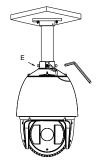

#### Installation steps:

1 Choose the appropriate wall to mount the ceiling,

and rubber blanket should be added when assembling outdoors

Note A: Waterproof rubber blanket

3  $% \label{eq:Faster}$  Fasten the safety rope, thread the line and assemble the

#### speed dome

C: Safety rope hook D: Safety rope

Note B: Screw hole

(4) Fasten the snap joint fixing screw

E :Snap joint fixing screw.

Note: The figure of Speed Dome in "Installation Step" is only for your reference; please adhere to our real products.