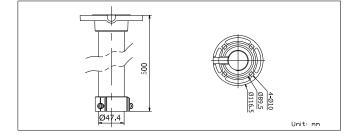

#### **Dimension:**

#### Parameters:

| Model     | DP-1662ZJ                    |
|-----------|------------------------------|
| Parameter | Pendent Mount (50cm)         |
| Color     | White                        |
| Feature   | Suit for 500mm pendent mount |
| Material  | Aluminum alloy               |
| Dimension | 116.5×500mm                  |
| Weight    | 960g                         |