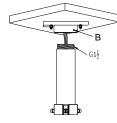

Note B: Screw hole

(4) Fasten the snap joint fixing screw

E :Snap joint fixing screw.

Note: The figure of Speed Dome in "Installation Step" is only for your reference; please adhere to our real products.