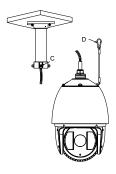

#### speed dome

C: Safety rope hook D: Safety rope

#### Installation steps:

1 Choose the appropriate wall to mount the ceiling,

and rubber blanket should be added when assembling outdoors

Note A: Waterproof rubber blanket

3  $% \label{eq:Faster}$  Fasten the safety rope, thread the line and assemble the