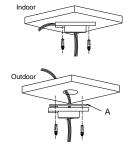

#### Installation steps:

1 Choose the appropriate wall to mount the ceiling,

and rubber blanket should be added when assembling outdoors

Note A: Waterproof rubber blanket

3  $% \label{eq:Faster}$  Fasten the safety rope, thread the line and assemble the

### Notice:

- Pay attention to the color matching when select bracket
- The bracket should be installed on the flat surface of a wall
- The wall must be capable of supporting more than 3 times the total load of the camera and the mount. The maximum load capacity of the mount is 30KG
- 2 Twist and fix the screwed pipe after threading