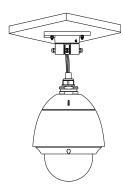

# DP-1663ZJ

Ceiling Mounting Bracket Indoor/Outdoor

### Features:

- Aluminum alloy material with surface spray treatment
- General design for indoor/outdoor
- Design of cable entrance hole
- Complementary rubber blanket pad for waterproofness Dimension:



### Installation steps:

Choose the appropriate wall to mount the ceiling plate,
and rubber blanket should be used when assembling outdoors



A: Waterproof rubber pad

3  $% \sub{3}$  Fix with tightening screw, thread the cable and

Install the speed dome



.

## Order model:

DP-1663ZJ

#### **Parameters:**

| Model     | DP-1663ZJ                                                              |
|-----------|------------------------------------------------------------------------|
| Parameter | Pendent Mounting Bracket In/Outdoor                                    |
| Color     | white                                                                  |
| Feature   | Suitable for speed dome ceiling mount<br>(not suitable for DS-2AE-714) |
| Material  | Aluminum alloy                                                         |
| Dimension | 116.5×57mm                                                             |
| Weight    | 380g                                                                   |

### Notice:

- The bracket should be installed o