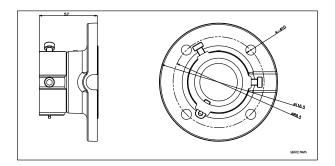

### Features:

- Aluminum alloy material with surface spray treatment
- General design for indoor/outdoor
- Design of cable entrance hole
- Complementary rubber blanket pad for waterproofness Dimension:

#### **Parameters:**

| Model     | DP-1663ZJ                                                              |
|-----------|------------------------------------------------------------------------|
| Parameter | Pendent Mounting Bracket In/Outdoor                                    |
| Color     | white                                                                  |
| Feature   | Suitable for speed dome ceiling mount<br>(not suitable for DS-2AE-714) |
| Material  | Aluminum alloy                                                         |
| Dimension | 116.5×57mm                                                             |
| Weight    | 380g                                                                   |