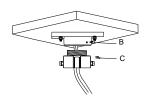

(2) Fix adaptor to ceiling plate

C: Adaptor

B: Tightening screw

④ Tighten up the set screw and complete the installation

D: Set screw

Note: The actual bracket may vary from the picture above.