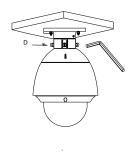

### Installation steps:

Choose the appropriate wall to mount the ceiling plate,
and rubber blanket should be used when assembling outdoors

A: Waterproof rubber pad

3  $% \sub{3}$  Fix with tightening screw, thread the cable and

Install the speed dome

.

(2) Fix adaptor to ceiling plate

C: Adaptor

B: Tightening screw

④ Tighten up the set screw and complete the installation

D: Set screw

Note: The actual bracket may vary from the picture above.