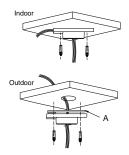

### Installation steps:

Choose the appropriate wall to mount the ceiling plate,
and rubber blanket should be used when assembling outdoors

A: Waterproof rubber pad

3  $% \sub{3}$  Fix with tightening screw, thread the cable and